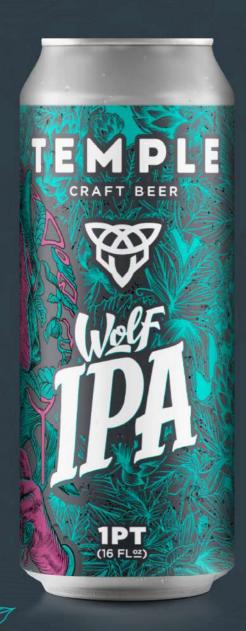

**TEMPLE BEER** 

SAY NO MORE. THIS IS YOUR IPA.

## DESCRIPTION

HOPS AT IT'S BEST. BOLD BLOND WITH FRESH AND INTENSE HOP FLAVOR AND AROMA. HERBAL AND CITRIC CHARACTER. DEEP AND BALANCED BITTERNESS.

#### DETAILS

APPAREANCE:
DEEP GOLDEN COLOR.
DENSE WHITE FOAM.

FRAGRANCE: INTENSE HOP AROMA, WITH CITRUS AND HERBAL NOTES

FLAVOR:
PRONOUNCED BITTERNESS WITH A CITRIC AND RESINOUS TOUCH.

INDIA PALE ALE 5,8% ALC/VOL

#### PRICE

CASE X 24 16OZ - **\$78** KEG 1/6 BBL - **\$91** 

HOPS: HÉRKULES, CASCADE Y MOSAIC.

PILSEN, SPECIAL W Y MUNICH.

GLASS: TEMPLE

IDEAL TEMPERATURE: 4° / 6° C