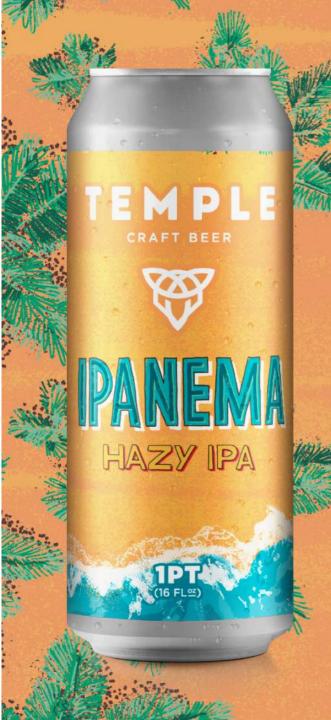

# IPANEMA

MORE LIKELY TO BLOW YOUR HEAD OFF.

#### DETAILS

APPEARANCE: PALE, SUPER HAZY.

FRAGRANCE:
CITRIC AND TROPICAL FRUITS

FLAVOR: CREAMY, FRUITY AND SILKY.

## PRICE

CASE X 24 160Z - \$89 KEG 1/6 BBL - \$100 MALTS

PALE, AVENA, TRIGO.

FILE

CITRA, SIMCOE, MOSAIC.

TEMPLE

**INDIA PALE ALE** 

IDEAL TEMPERATURE: 4" / 6" C