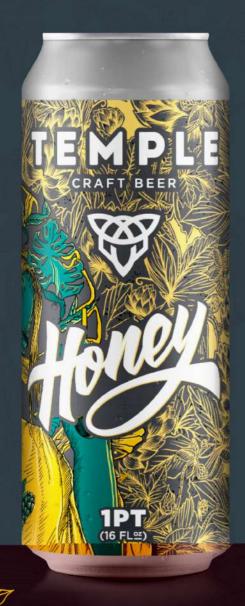

# **DESCRIPTION**

OUR HONEY GIVES THIS BLOND BEER JUST THE RIGHT SWEETNESS. AN EASY TO TAKE DEEP GOLDEN BEER, WITH SMOOTH, LOW BITTERNESS AND MILD SWEET GRAIN FLAVOUR.

#### DETAILS

APPEARANCE: DEEP GOLDEN COLOR.

FRAGRANCE: SMOOTH AROMA OF HONEY AND GRAIN.

FLAVOR:

**DELICATE SWEETNESS, NOTES OF HONEY** AND LOW BITTERNESS

# HONEY ALE 5% ALC/VIU.

HOPS: **MAGNUM GERMANY** PALE, AROME, MUNCH GLASS: TEMPLE

IDEAL TEMPERATURE: 2° / 4° C