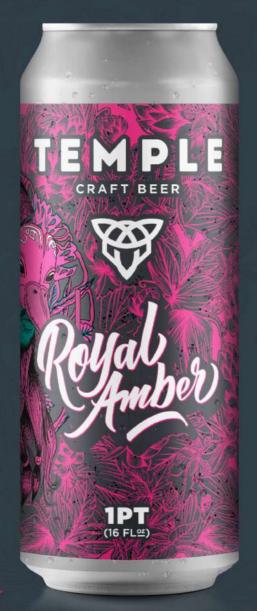

YOUR ULTIMATE RED BEER.

OUR COMBINATION OF SPECIAL MALTS GIVES THIS AMBER LAGER A ROASTED AND CARAMEL PROFILE, DEEP COPPER COLOR AND BALANCED BITTERNESS.

DETAILS

APPEARANCE: COPPER.

FRAGRANCE: TOASTED BREAD, CARAMEL, DRIED FRUITS AND SWEET COOKIES

FLAVOR:

MALTY FLAVOR WITH A RESTRAINED BITTERNESS, BUT A SOFT ROASTED THAT GIVES THIS BEER COMPLEXITY AND A DRY FINISH. **CHICS** 

CASE X 24 16OZ - **\$48** KEG 1/6 BBL - **\$81** 

HOPS:

SAANZ.

PILSEN, MUNICH, CARAMELO.

GLASS: TEMPLE

LE

**AMBER LAGER** 5% ALC/VOL IDEAL TEMPERATURE: 5° / 7° C

**SWEET DREAMS ARE MADE OF BEER** 