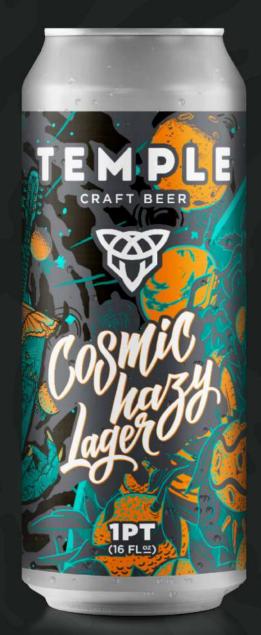

THE BEER THAT CAME ALL THE WAY DOWN FROM OUTER SPACE TO CONQUER HUMANITY.

# DESCRIPTION

A FRESH, SMOOTH AND AROMATIC LAGER WITH LOW BITTERNESS.

#### DETAILS

APPEARANCE:
ORANGE COLOUR, HAZY, WHITE AND
CREAMY FOAM.

FRAGANCE:
TROPICAL AND CITRUS FRUITS.

FLAVOR: MODERATE BITTERNESS, FRESH, HOPPY.

# **HOPPY LAGER**

**GALAXY SINGLE HOP** 

5% ALC/VOL