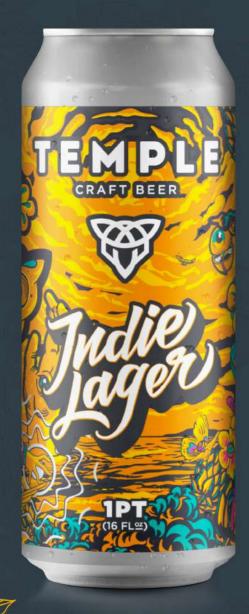

THE BEER THAT CAME ALL THE WAY DOWN FROM OUTER SPACE TO CONQUER HUMANITY.

# DESCRIPTION

A FRESH, SMOOTH AND AROMATIC LAGER WITH LOW BITTERNESS.

#### DETAILS

APPEARANCE:
ORANGE COLOUR, HAZY, WHITE AND
CREAMY FOAM.

FRAGANCE:
TROPICAL AND CITRUS FRUITS.

FLAVOR: MODERATE BITTERNESS, FRESH, HOPPY.

# **HOPPY LAGER**

**GALAXY SINGLE HOP** 

5% ALC/VOL